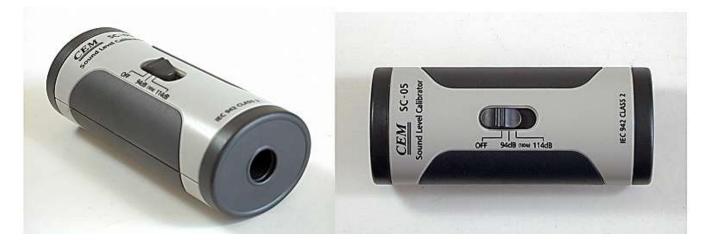

## **Product Description**

This is a brand new CEM SC-05 industrial sound level meter calibrator. This device is designed to calibrate sound meters with 1/2" microphone. This calibrator complies sith IEC 942 Class 2 Standard. Its compact size makes the device very easy to carry and handle. Ideally, the sound meter should be calibrated once a year.

#### FEATURES

- \* Dual sound pressure outputs at 94dB and 114dB which can be selected by a switch.
- \* Operates on a single 9V battery.
- \* Auto sound off on low battery to ensure accurate performance.

### SPECIFICATIONS

- \* Output sound pressure levels: 114dB and 94dB
- \* Output frequency: 1000Hz +/- 4%
- \* Reference conditions: temperature at 23 deg C (73 deg F); Air pressure at 1013 mbar; Humidity at 65%RH
- \* Accuracy: +/- 0.5 dB
- \* Power: 9V battery
- \* Compliance: IEC 942 Class2
- \* Dimensions: 120 (L) x 51 (W) x 43 (H) mm
- \* Weight approx. 130g